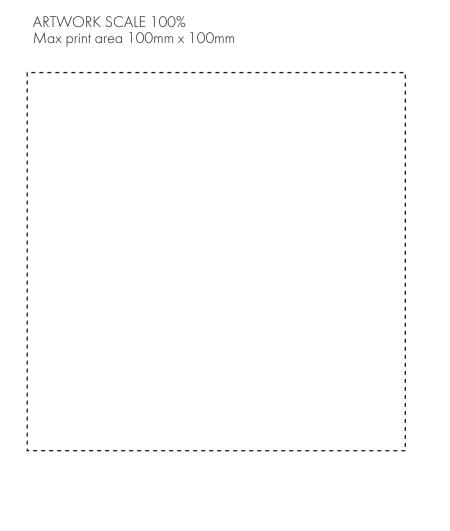

The dashed line is to demonstrate print area and will not appear on your printed item

Your Ref:

Our Ref:

Quantity:

Product Code: PF0003

Version: 1

Product Colour: White

**PRINTING CONCERNS: PRINT MAY DISCOLOUR** 

## PRODUCT INFO: DUE TO THE NATURE OF THE PRODUCT THE PRINT POSITION MAY VARY BY 2 - 3 MM

## **PANTONE REFERENCE(S)**

- Colour 1
- Colour 1
- Colour 1
- Colour 1

## **ACTUAL ARTWORK SIZE:**

123mm x 123mm

Product Image for visualisation - colours may vary

ARTWORK SCALE 20%