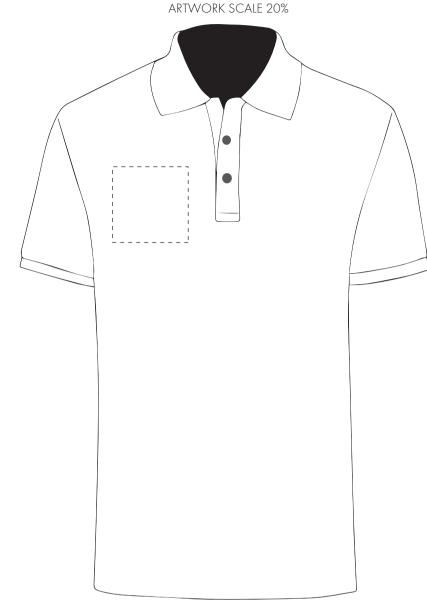

Your Ref: Quantity: Product Code: PF0003
Our Ref: Version: 1 Product Colour: White

**PRINTING CONCERNS: PRINT MAY DISCOLOUR** 

## PRODUCT INFO: DUE TO THE NATURE OF THE PRODUCT THE PRINT POSITION MAY VARY BY 2 - 3 MM

## **PANTONE REFERENCE(S)**

- Colour 1
- Colour 1
- Colour 1
- Colour 1

The dashed line is to demonstrate print area and will not appear on your printed item

Product Image for visualisation - colours may vary