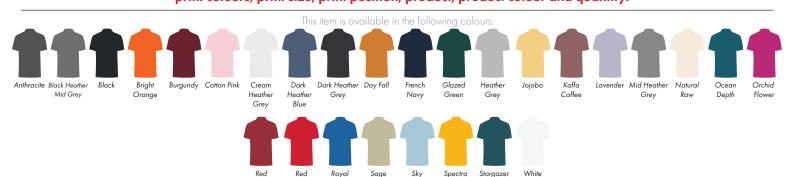

Your Ref:

Our Ref:

Quantity:

Product Code:PF0003

Version: 1

Product Colour:White

**PRINTING CONCERNS: PRINT MAY DISCOLOUR** 

## PRODUCT INFO: DUE TO THE NATURE OF THE PRODUCT THE PRINT POSITION MAY VARY BY 2 - 3 MM