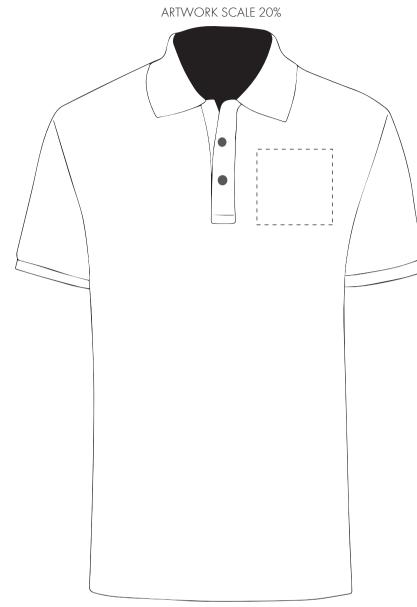

Your Ref:

Our Ref:

Quantity:

Product Code:PF0003

Version: 1

Product Colour:White

**PRINTING CONCERNS: PRINT MAY DISCOLOUR** 

## PRODUCT INFO: DUE TO THE NATURE OF THE PRODUCT THE PRINT POSITION MAY VARY BY 2 - 3 MM

## **PANTONE REFERENCE(S)**

- Colour 1
- Colour 1
- Colour 1
- Colour 1

The dashed line is to demonstrate print area and will not appear on your printed item

Product Image for visualisation - colours may vary

## PLEASE NOTE:

- All colours including print and product are for visual purposes only and should not be regarded as the actual colour of the product and print.
- Some products may vary from batch to batch and may differ from previous orders.
- The colour and texture of a product can also have an effect on the final print colour.
- By approving this order we accept that you understand these terms.